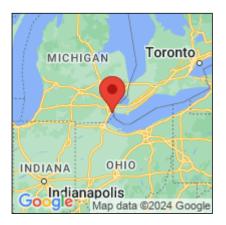

## Butomus umbellatus

| Record ID:        | 550774                                                                    |
|-------------------|---------------------------------------------------------------------------|
| Observer:         | Ben Luukkonen                                                             |
| Source:           | MI DNR Wildlife Division                                                  |
| Latitude:         | 42.04034                                                                  |
| Longitude:        | -83.19743                                                                 |
| Area:             | less than 1000 sq ft                                                      |
| Density:          | Patchy                                                                    |
| Observation Date: | July 1, 2015                                                              |
| Date Entered:     | January 7, 2016                                                           |
| Comments:         | Location: Lake Erie Metropark to Point Mouilee - Water body: Lake<br>Erie |