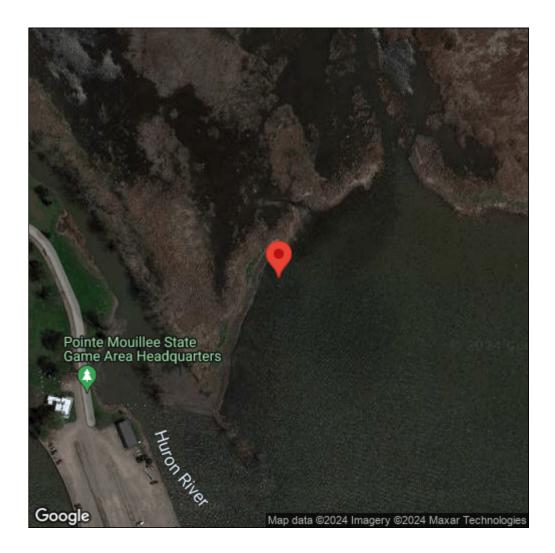

## Butomus umbellatus

| Record ID:        | 550774                                                                    |
|-------------------|---------------------------------------------------------------------------|
| Observer:         | Ben Luukkonen                                                             |
| Source:           | MI DNR Wildlife Division                                                  |
| Latitude:         | 42.04034                                                                  |
| Longitude:        | -83.19743                                                                 |
| Area:             | less than 1000 sq ft                                                      |
| Density:          | Patchy                                                                    |
| Observation Date: | July 1, 2015                                                              |
| Date Entered:     | January 7, 2016                                                           |
| Comments:         | Location: Lake Erie Metropark to Point Mouilee - Water body: Lake<br>Erie |