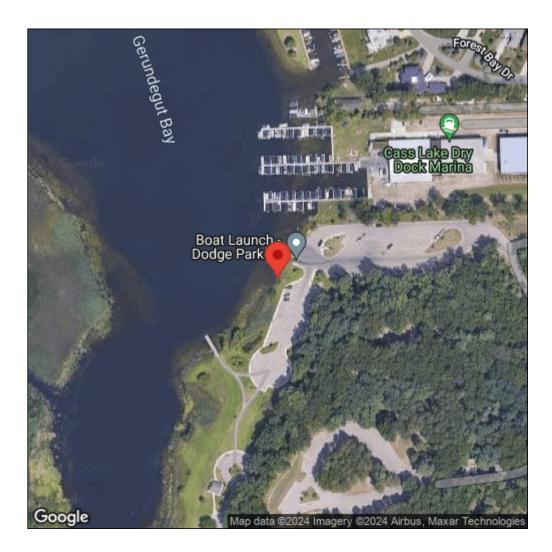

## Butomus umbellatus

| Record ID:        | 550775                                      |
|-------------------|---------------------------------------------|
| Observer:         | Ben Luukkonen                               |
| Source:           | MI DNR Wildlife Division                    |
| Latitude:         | 42.61745                                    |
| Longitude:        | -83.37391                                   |
| Area:             | less than 1000 sq ft                        |
| Density:          | Sparse                                      |
| Observation Date: | July 1, 2015                                |
| Date Entered:     | January 7, 2016                             |
| Comments:         | Location: Cass Lake - Water body: Cass Lake |