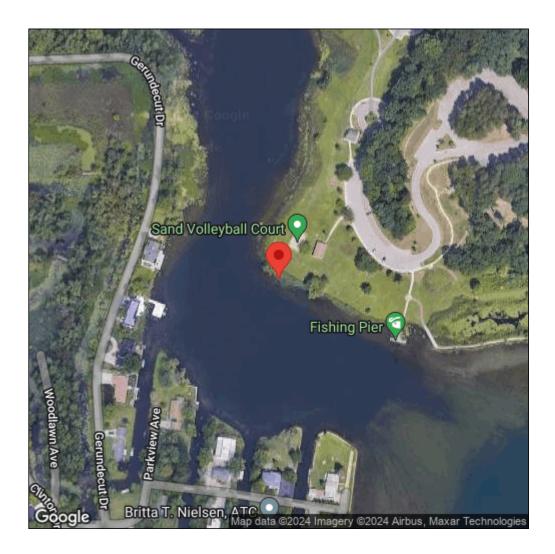

## Butomus umbellatus

| Record ID:        | 550776                                      |
|-------------------|---------------------------------------------|
| Observer:         | Ben Luukkonen                               |
| Source:           | MI DNR Wildlife Division                    |
| Latitude:         | 42.61467                                    |
| Longitude:        | -83.37536                                   |
| Area:             | 1000 sq ft to 1/2 acre                      |
| Density:          | Patchy                                      |
| Observation Date: | July 1, 2015                                |
| Date Entered:     | January 7, 2016                             |
| Comments:         | Location: Cass Lake - Water body: Cass Lake |