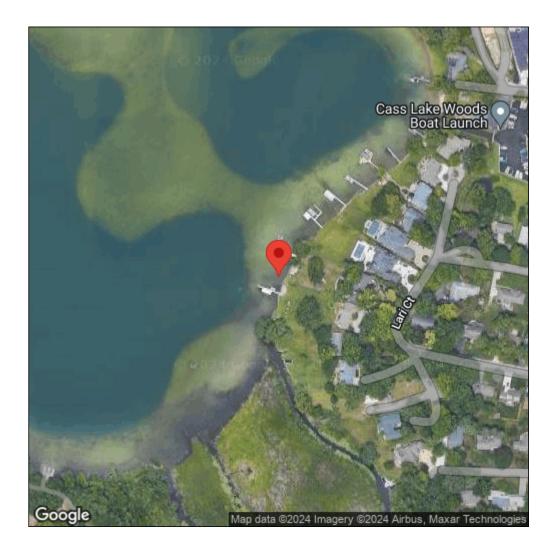

## Butomus umbellatus

| Record ID:        | 550780                                      |
|-------------------|---------------------------------------------|
| Observer:         | Ben Luukkonen                               |
| Source:           | MI DNR Wildlife Division                    |
| Latitude:         | 42.59859                                    |
| Longitude:        | -83.38927                                   |
| Area:             | less than 1000 sq ft                        |
| Density:          | Patchy                                      |
| Observation Date: | July 1, 2015                                |
| Date Entered:     | January 7, 2016                             |
| Comments:         | Location: Cass Lake - Water body: Cass Lake |