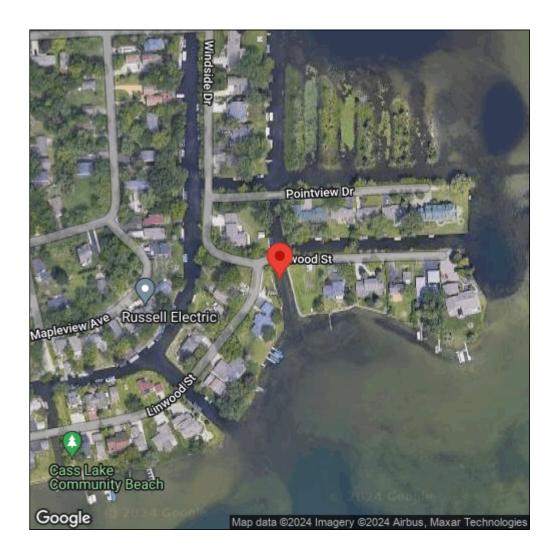

## Butomus umbellatus

| Record ID:        | 550784                                      |
|-------------------|---------------------------------------------|
| Observer:         | Ben Luukkonen                               |
| Source:           | MI DNR Wildlife Division                    |
| Latitude:         | 42.6087                                     |
| Longitude:        | -83.37577                                   |
| Area:             | less than 1000 sq ft                        |
| Density:          | Patchy                                      |
| Observation Date: | July 1, 2015                                |
| Date Entered:     | January 7, 2016                             |
| Comments:         | Location: Cass Lake - Water body: Cass Lake |