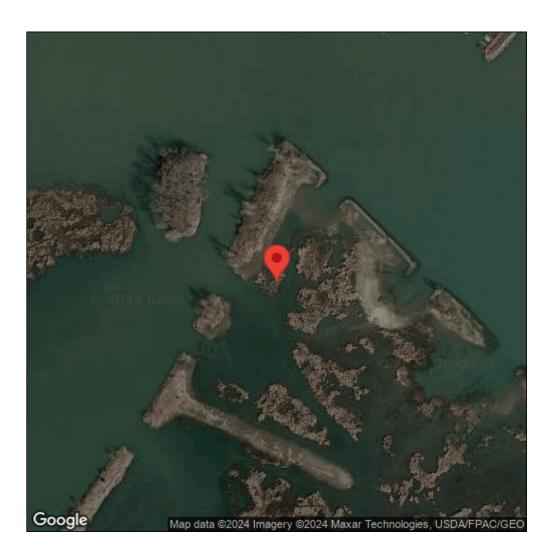

## Butomus umbellatus

| Record ID:        | 550815                                                |
|-------------------|-------------------------------------------------------|
| Observer:         | Ben Luukkonen                                         |
| Source:           | MI DNR Wildlife Division                              |
| Latitude:         | 41.92369                                              |
| Longitude:        | -83.33203                                             |
| Area:             | Individual/Few/Several                                |
| Density:          | Sparse                                                |
| Observation Date: | July 6, 2015                                          |
| Date Entered:     | January 7, 2016                                       |
| Comments:         | Location: Stirling State Park - Water body: Lake Erie |