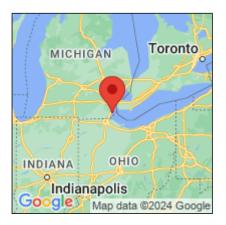

## Butomus umbellatus

| Record ID:        | 550822                                                |
|-------------------|-------------------------------------------------------|
| Observer:         | Ben Luukkonen                                         |
| Source:           | MI DNR Wildlife Division                              |
| Latitude:         | 41.90852                                              |
| Longitude:        | -83.33881                                             |
| Area:             | Individual/Few/Several                                |
| Density:          | Sparse                                                |
| Observation Date: | July 6, 2015                                          |
| Date Entered:     | January 7, 2016                                       |
| Comments:         | Location: Stirling State Park - Water body: Lake Erie |