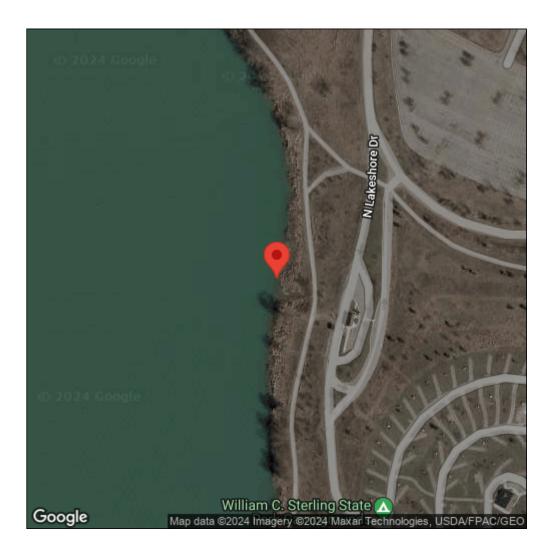

## Butomus umbellatus

| Record ID:        | 550822                                                |
|-------------------|-------------------------------------------------------|
| Observer:         | Ben Luukkonen                                         |
| Source:           | MI DNR Wildlife Division                              |
| Latitude:         | 41.90852                                              |
| Longitude:        | -83.33881                                             |
| Area:             | Individual/Few/Several                                |
| Density:          | Sparse                                                |
| Observation Date: | July 6, 2015                                          |
| Date Entered:     | January 7, 2016                                       |
| Comments:         | Location: Stirling State Park - Water body: Lake Erie |