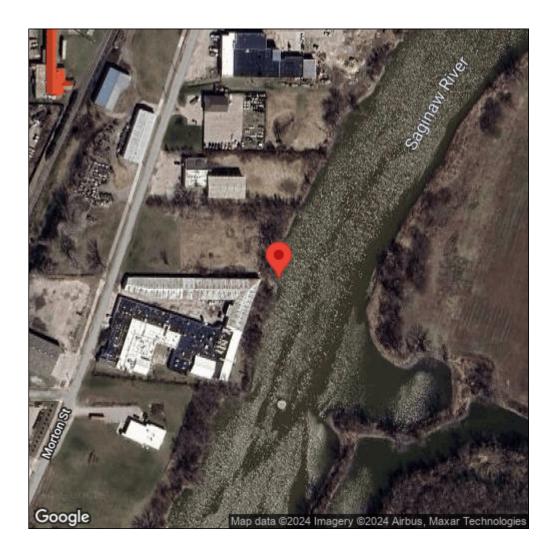

## Butomus umbellatus

| Record ID:        | 550833                                              |
|-------------------|-----------------------------------------------------|
| Observer:         | Ben Luukkonen                                       |
| Source:           | MI DNR Wildlife Division                            |
| Latitude:         | 43.57753                                            |
| Longitude:        | -83.90688                                           |
| Area:             | Individual/Few/Several                              |
| Density:          | Patchy                                              |
| Observation Date: | July 7, 2015                                        |
| Date Entered:     | January 7, 2016                                     |
| Comments:         | Location: Saginaw River - Water body: Saginaw River |