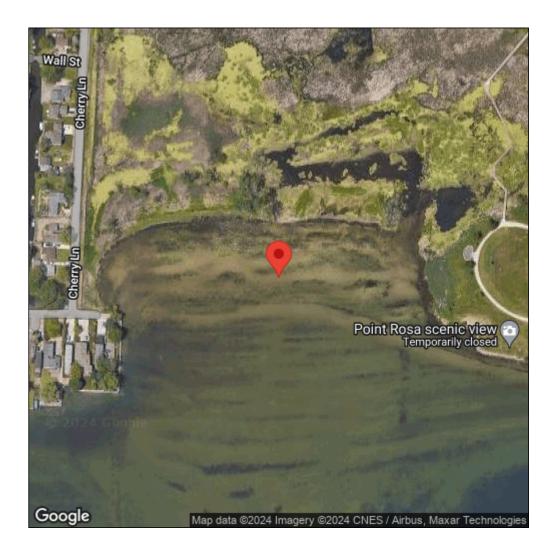

## Butomus umbellatus

| Record ID:        | 550852                                                          |
|-------------------|-----------------------------------------------------------------|
| Observer:         | Ben Luukkonen                                                   |
| Source:           | MI DNR Wildlife Division                                        |
| Latitude:         | 42.57174                                                        |
| Longitude:        | -82.80858                                                       |
| Area:             | less than 1000 sq ft                                            |
| Density:          | Patchy                                                          |
| Observation Date: | July 14, 2015                                                   |
| Date Entered:     | January 7, 2016                                                 |
| Comments:         | Location: Lake St. Clair Metropark - Water body: Lake St. Clair |