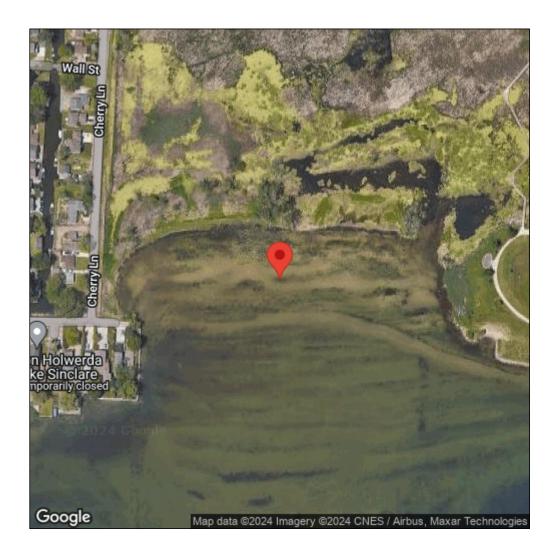

## Butomus umbellatus

| Record ID:        | 550854                                                          |
|-------------------|-----------------------------------------------------------------|
| Observer:         | Ben Luukkonen                                                   |
| Source:           | MI DNR Wildlife Division                                        |
| Latitude:         | 42.57179                                                        |
| Longitude:        | -82.80877                                                       |
| Area:             | 1000 sq ft to 1/2 acre                                          |
| Density:          | Patchy                                                          |
| Observation Date: | July 14, 2015                                                   |
| Date Entered:     | January 7, 2016                                                 |
| Comments:         | Location: Lake St. Clair Metropark - Water body: Lake St. Clair |