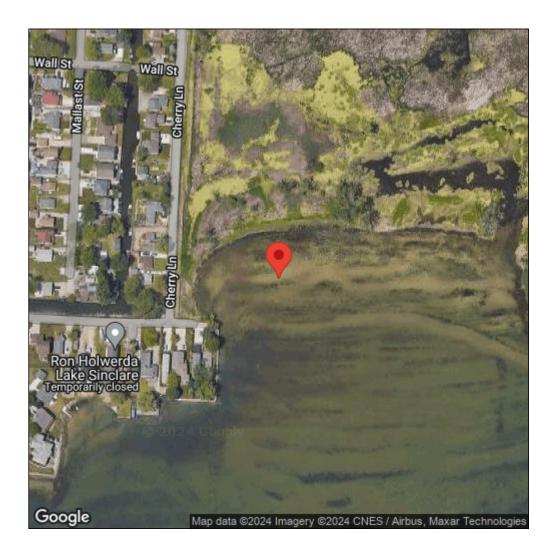

## Butomus umbellatus

| Record ID:        | 550855                                                          |
|-------------------|-----------------------------------------------------------------|
| Observer:         | Ben Luukkonen                                                   |
| Source:           | MI DNR Wildlife Division                                        |
| Latitude:         | 42.5718                                                         |
| Longitude:        | -82.80962                                                       |
| Area:             | less than 1000 sq ft                                            |
| Density:          | Patchy                                                          |
| Observation Date: | July 14, 2015                                                   |
| Date Entered:     | January 7, 2016                                                 |
| Comments:         | Location: Lake St. Clair Metropark - Water body: Lake St. Clair |