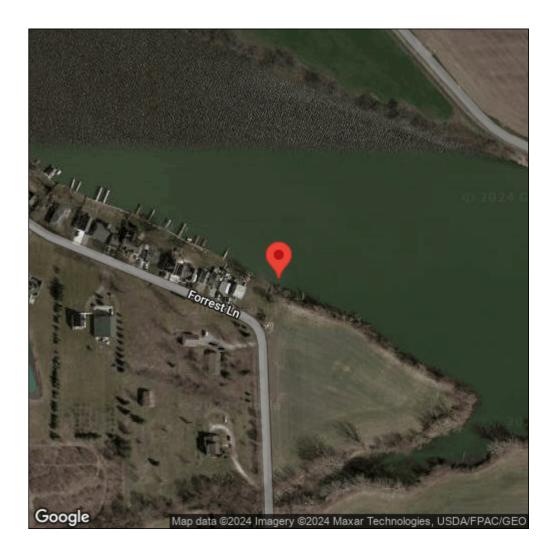

## Hydrocharis morsus-ranae

| Record ID:        | 550918                                       |
|-------------------|----------------------------------------------|
| Observer:         | Ben Luukkonen                                |
| Source:           | MI DNR Wildlife Division                     |
| Latitude:         | 41.98265                                     |
| Longitude:        | -83.27733                                    |
| Area:             | greater than 1 acre                          |
| Density:          | Sparse                                       |
| Observation Date: | July 17, 2015                                |
| Date Entered:     | January 7, 2016                              |
| Comments:         | Location: Swan Creek - Water body: Lake Erie |