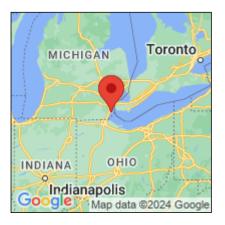

## Hydrocharis morsus-ranae

| Record ID:        | 550918                                       |
|-------------------|----------------------------------------------|
| Observer:         | Ben Luukkonen                                |
| Source:           | MI DNR Wildlife Division                     |
| Latitude:         | 41.98265                                     |
| Longitude:        | -83.27733                                    |
| Area:             | greater than 1 acre                          |
| Density:          | Sparse                                       |
| Observation Date: | July 17, 2015                                |
| Date Entered:     | January 7, 2016                              |
| Comments:         | Location: Swan Creek - Water body: Lake Erie |