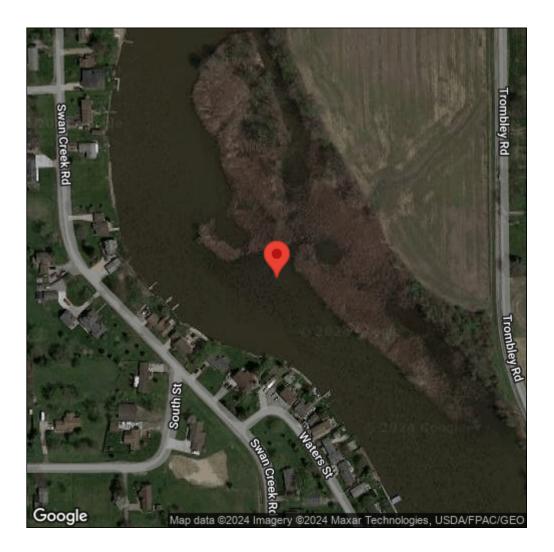

## Hydrocharis morsus-ranae

| Record ID:        | 550929                                       |
|-------------------|----------------------------------------------|
| Observer:         | Ben Luukkonen                                |
| Source:           | MI DNR Wildlife Division                     |
| Latitude:         | 41.99061                                     |
| Longitude:        | -83.2844                                     |
| Area:             | greater than 1 acre                          |
| Density:          | Dense                                        |
| Observation Date: | July 20, 2015                                |
| Date Entered:     | January 7, 2016                              |
| Comments:         | Location: Swan Creek - Water body: Lake Erie |