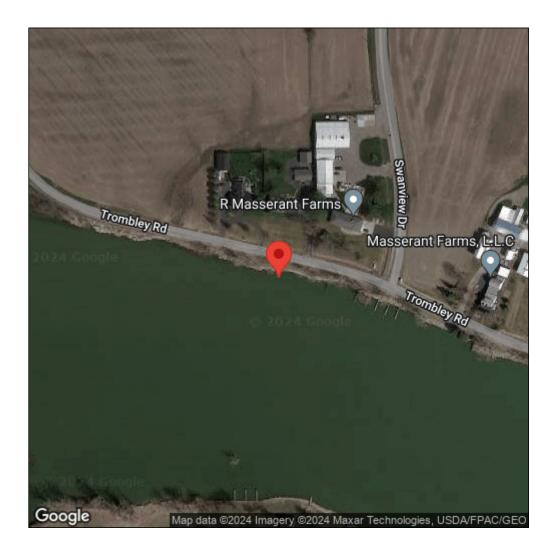

## Butomus umbellatus

| Record ID:        | 550933                                       |
|-------------------|----------------------------------------------|
| Observer:         | Ben Luukkonen                                |
| Source:           | MI DNR Wildlife Division                     |
| Latitude:         | 41.98313                                     |
| Longitude:        | -83.27254                                    |
| Area:             | 1/2 acre to 1 acre                           |
| Density:          | Patchy                                       |
| Observation Date: | July 20, 2015                                |
| Date Entered:     | January 7, 2016                              |
| Comments:         | Location: Swan Creek - Water body: Lake Erie |