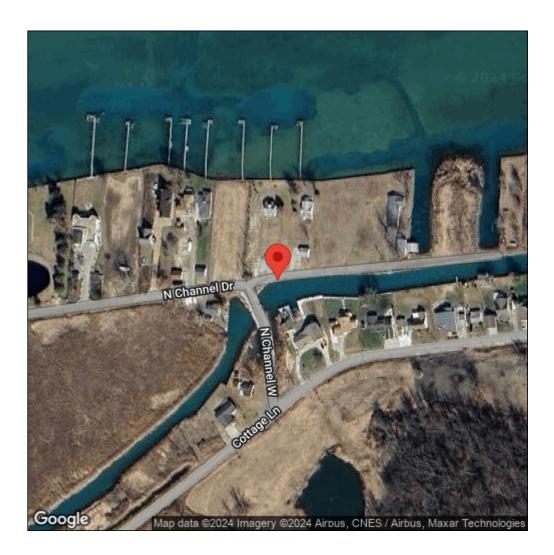

## Butomus umbellatus

| Record ID:        | 551008                                                                        |
|-------------------|-------------------------------------------------------------------------------|
| Observer:         | Ben Luukkonen                                                                 |
| Source:           | MI DNR Wildlife Division                                                      |
| Latitude:         | 42.61284                                                                      |
| Longitude:        | -82.58484                                                                     |
| Area:             | Individual/Few/Several                                                        |
| Density:          | Sparse                                                                        |
| Observation Date: | August 7, 2015                                                                |
| Date Entered:     | January 7, 2016                                                               |
| Comments:         | Location: Lake St Clair North Channel Access - Water body: Lake St.<br>Claire |