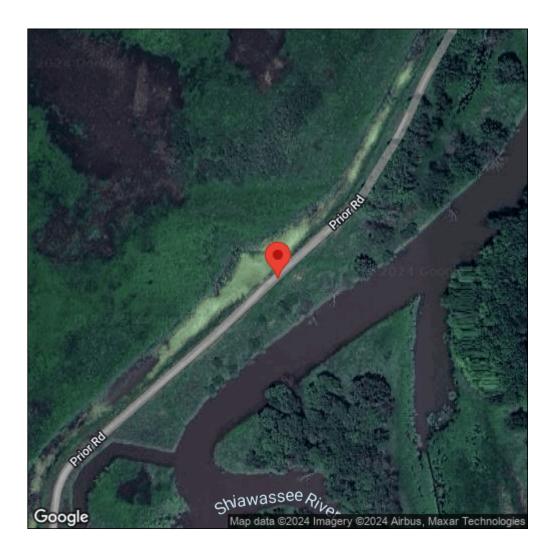

## Butomus umbellatus

| Record ID:        | 551060                                                                     |
|-------------------|----------------------------------------------------------------------------|
| Observer:         | Ben Luukkonen                                                              |
| Source:           | MI DNR Wildlife Division                                                   |
| Latitude:         | 43.33168                                                                   |
| Longitude:        | -84.08588                                                                  |
| Area:             | greater than 1 acre                                                        |
| Density:          | Patchy                                                                     |
| Observation Date: | August 14, 2015                                                            |
| Date Entered:     | January 7, 2016                                                            |
| Comments:         | Location: Shiawassee Wildlife Refuge Unit - Water body: Shiawassee<br>Pond |