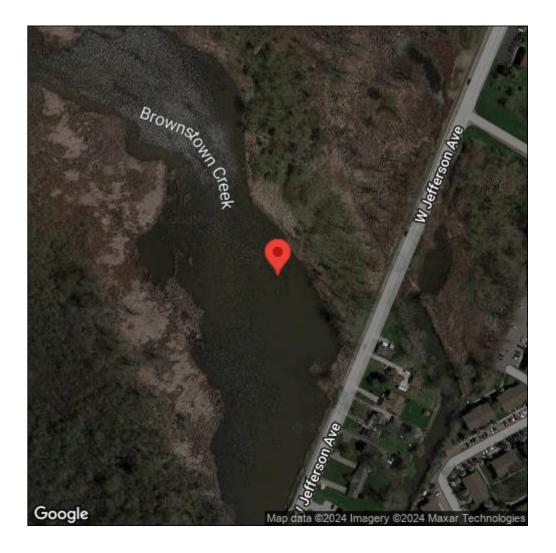

## Butomus umbellatus

| Record ID:        | 551181                                                           |
|-------------------|------------------------------------------------------------------|
| Observer:         | Ben Luukkonen                                                    |
| Source:           | MI DNR Wildlife Division                                         |
| Latitude:         | 42.08905                                                         |
| Longitude:        | -83.20782                                                        |
| Area:             | less than 1000 sq ft                                             |
| Density:          | Sparse                                                           |
| Observation Date: | September 10, 2015                                               |
| Date Entered:     | January 7, 2016                                                  |
| Comments:         | Location: Frank and Poet/Detroit IWR - Water body: Detroit River |