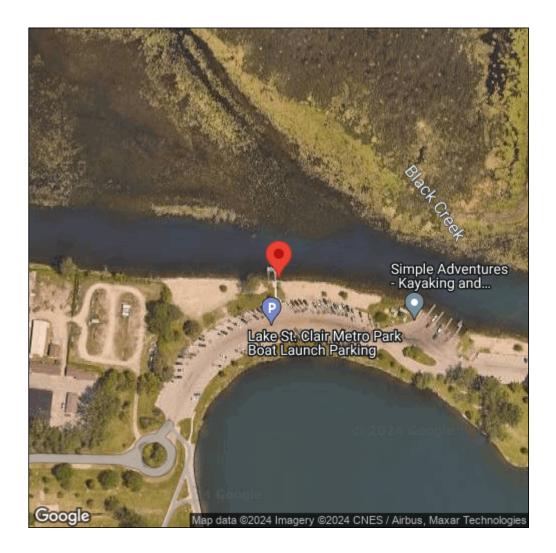

## Butomus umbellatus

| Record ID:        | 551229                                                     |
|-------------------|------------------------------------------------------------|
| Observer:         | Ben Luukkonen                                              |
| Source:           | MI DNR Wildlife Division                                   |
| Latitude:         | 42.58128                                                   |
| Longitude:        | -82.79609                                                  |
| Area:             | less than 1000 sq ft                                       |
| Density:          | Patchy                                                     |
| Observation Date: | September 15, 2015                                         |
| Date Entered:     | January 7, 2016                                            |
| Comments:         | Location: St. Clair Metropark - Water body: Lake St. Clair |