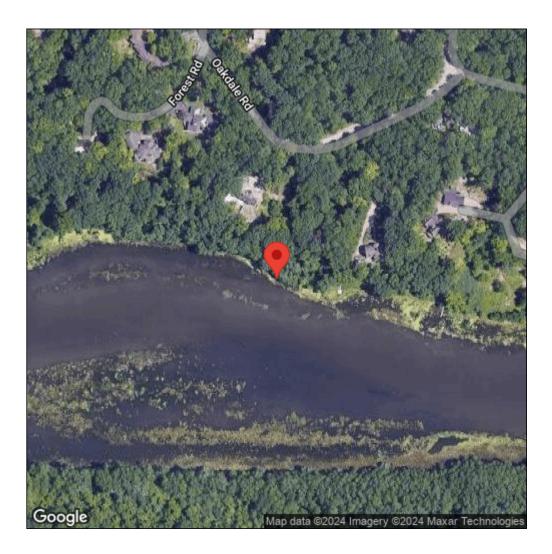

## Butomus umbellatus

| Record ID:        | 551254                                                         |
|-------------------|----------------------------------------------------------------|
| Observer:         | Ben Luukkonen                                                  |
| Source:           | MI DNR Wildlife Division                                       |
| Latitude:         | 42.3189                                                        |
| Longitude:        | -83.76879                                                      |
| Area:             | greater than 1 acre                                            |
| Density:          | Patchy                                                         |
| Observation Date: | September 22, 2015                                             |
| Date Entered:     | January 7, 2016                                                |
| Comments:         | Location: Barton Pond near Ann Arbor - Water body: Barton Pond |