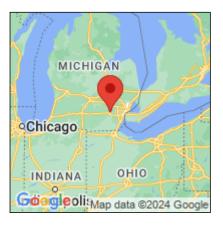

## Butomus umbellatus

| Record ID:        | 551254                                                         |
|-------------------|----------------------------------------------------------------|
| Observer:         | Ben Luukkonen                                                  |
| Source:           | MI DNR Wildlife Division                                       |
| Latitude:         | 42.3189                                                        |
| Longitude:        | -83.76879                                                      |
| Area:             | greater than 1 acre                                            |
| Density:          | Patchy                                                         |
| Observation Date: | September 22, 2015                                             |
| Date Entered:     | January 7, 2016                                                |
| Comments:         | Location: Barton Pond near Ann Arbor - Water body: Barton Pond |