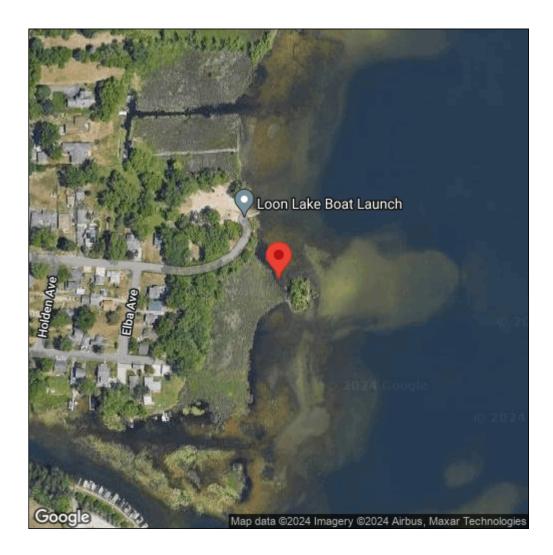

## Eichhornia crassipes

| Record ID:        | 551324                                          |
|-------------------|-------------------------------------------------|
| Observer:         | Ben Luukkonen                                   |
| Source:           | MI DNR Wildlife Division                        |
| Latitude:         | 42.68145                                        |
| Longitude:        | -83.36632                                       |
| Area:             | 1000 sq ft to 1/2 acre                          |
| Density:          | Patchy                                          |
| Observation Date: | October 16, 2015                                |
| Date Entered:     | January 7, 2016                                 |
| Comments:         | Location: Loon Lake - Water body: Clinton River |