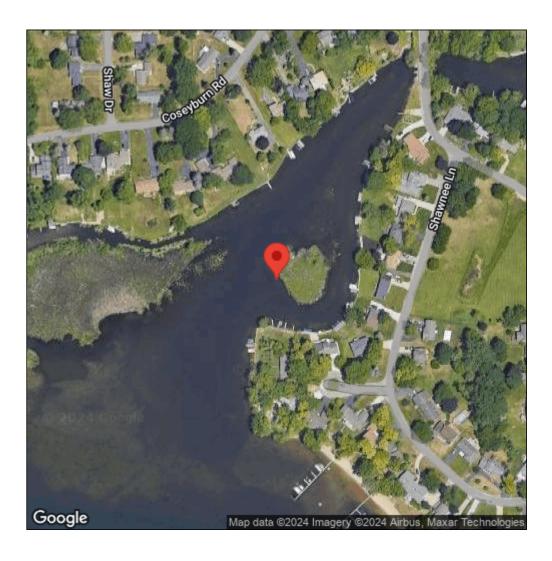

## Eichhornia crassipes

| Record ID:        | 551330                                          |
|-------------------|-------------------------------------------------|
| Observer:         | Ben Luukkonen                                   |
| Source:           | MI DNR Wildlife Division                        |
| Latitude:         | 42.68636                                        |
| Longitude:        | -83.35794                                       |
| Area:             | less than 1000 sq ft                            |
| Density:          | Patchy                                          |
| Observation Date: | October 16, 2015                                |
| Date Entered:     | January 7, 2016                                 |
| Comments:         | Location: Loon Lake - Water body: Clinton River |