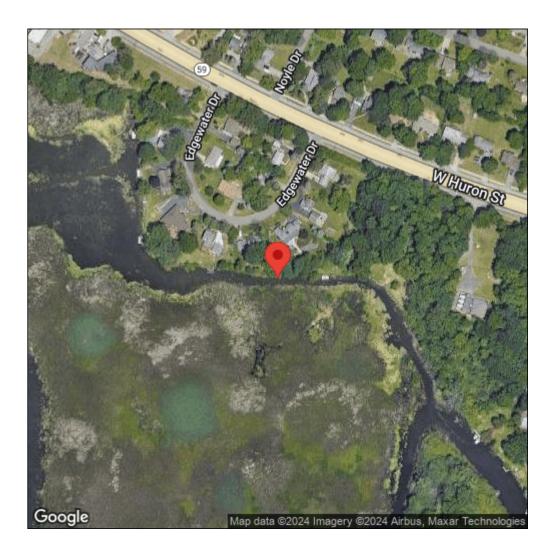

## Butomus umbellatus

| Record ID:        | 551341                                                                      |
|-------------------|-----------------------------------------------------------------------------|
| Observer:         | Ben Luukkonen                                                               |
| Source:           | MI DNR Wildlife Division                                                    |
| Latitude:         | 42.63494                                                                    |
| Longitude:        | -83.34637                                                                   |
| Area:             | 1000 sq ft to 1/2 acre                                                      |
| Density:          | Patchy                                                                      |
| Observation Date: | October 20, 2015                                                            |
| Date Entered:     | January 7, 2016                                                             |
| Comments:         | Location: Sylvan / Otter Lake - Water body: Clinton River/ Waterford<br>Twp |