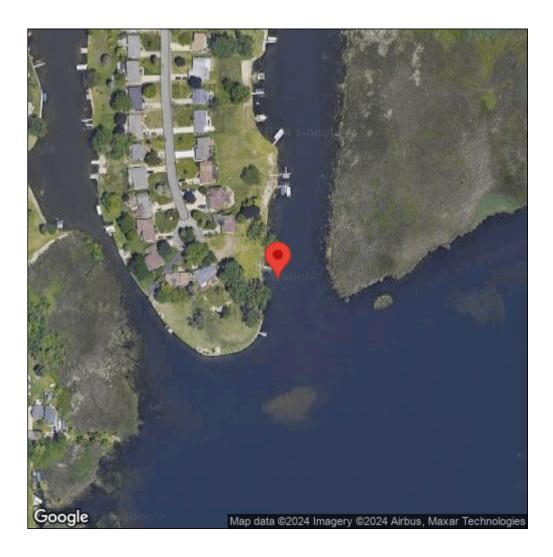

## Butomus umbellatus

| Record ID:        | 551342                                                                      |
|-------------------|-----------------------------------------------------------------------------|
| Observer:         | Ben Luukkonen                                                               |
| Source:           | MI DNR Wildlife Division                                                    |
| Latitude:         | 42.63173                                                                    |
| Longitude:        | -83.3496                                                                    |
| Area:             | Individual/Few/Several                                                      |
| Density:          | Patchy                                                                      |
| Observation Date: | October 20, 2015                                                            |
| Date Entered:     | January 7, 2016                                                             |
| Comments:         | Location: Sylvan / Otter Lake - Water body: Clinton River/ Waterford<br>Twp |