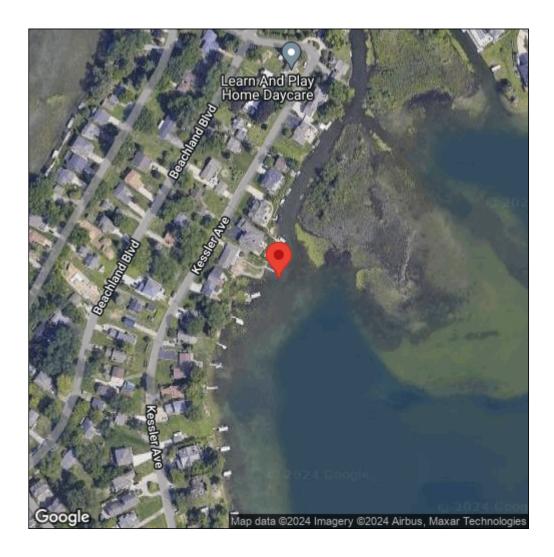

## Butomus umbellatus

| Record ID:        | 551345                                                                      |
|-------------------|-----------------------------------------------------------------------------|
| Observer:         | Ben Luukkonen                                                               |
| Source:           | MI DNR Wildlife Division                                                    |
| Latitude:         | 42.61852                                                                    |
| Longitude:        | -83.34652                                                                   |
| Area:             | less than 1000 sq ft                                                        |
| Density:          | Dense                                                                       |
| Observation Date: | October 20, 2015                                                            |
| Date Entered:     | January 7, 2016                                                             |
| Comments:         | Location: Sylvan / Otter Lake - Water body: Clinton River/ Waterford<br>Twp |