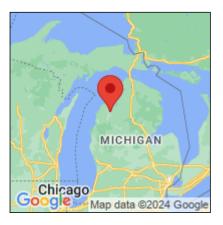

## Typha angustifolia

| Record ID:        | 5517                                 |
|-------------------|--------------------------------------|
| Observer:         | Jessica Beachy                       |
| Source:           | Grand Traverse Conservation District |
| Latitude:         | 44.695042                            |
| Longitude:        | -85.623547                           |
| Area:             | Individual/Few/Several               |
| Density:          | Sparse                               |
| Observation Date: | July 27, 2011                        |
| Date Entered:     | March 22, 2012                       |
| Comments:         | Waypoint Code: NEJBNC38811U          |