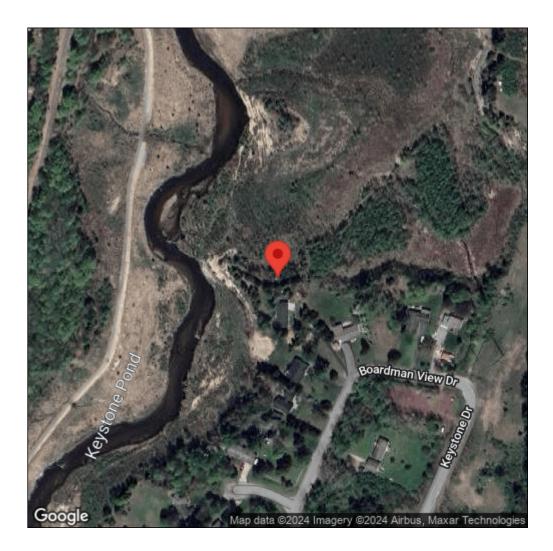

## Typha angustifolia

| Record ID:        | 5517                                 |
|-------------------|--------------------------------------|
| Observer:         | Jessica Beachy                       |
| Source:           | Grand Traverse Conservation District |
| Latitude:         | 44.695042                            |
| Longitude:        | -85.623547                           |
| Area:             | Individual/Few/Several               |
| Density:          | Sparse                               |
| Observation Date: | July 27, 2011                        |
| Date Entered:     | March 22, 2012                       |
| Comments:         | Waypoint Code: NEJBNC38811U          |