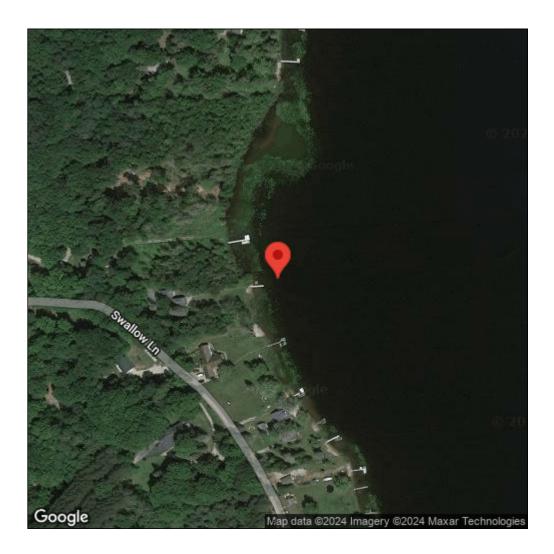

## Myriophyllum spicatum

| Record ID:        | 554369                            |
|-------------------|-----------------------------------|
| Observer:         | Matthew Claucherty                |
| Source:           | MISIN                             |
| Latitude:         | 45.12737102                       |
| Longitude:        | -85.20603847                      |
| Area:             | less than 1000 sq ft              |
| Density:          | Sparse                            |
| Observation Date: | July 30, 2015                     |
| Date Entered:     | April 6, 2016                     |
| Comments:         | Tip of the Mitt Watershed Council |