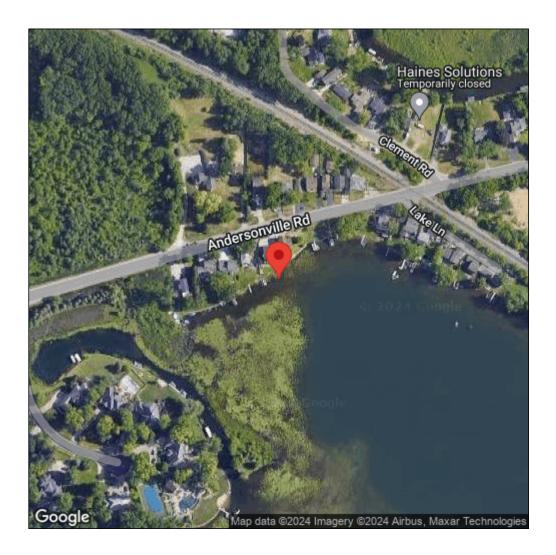

## Butomus umbellatus

| Record ID:        | 557793                                                       |
|-------------------|--------------------------------------------------------------|
| Observer:         | Emily Duthinh                                                |
| Source:           | MISIN                                                        |
| Latitude:         | 42.70505421                                                  |
| Longitude:        | -83.43252458                                                 |
| Area:             | Not Reported                                                 |
| Density:          | Not Reported                                                 |
| Observation Date: | May 25, 2016                                                 |
| Date Entered:     | May 25, 2016                                                 |
| Comments:         | Waterford Township Association of Lake Front Homeowner Board |
|                   |                                                              |