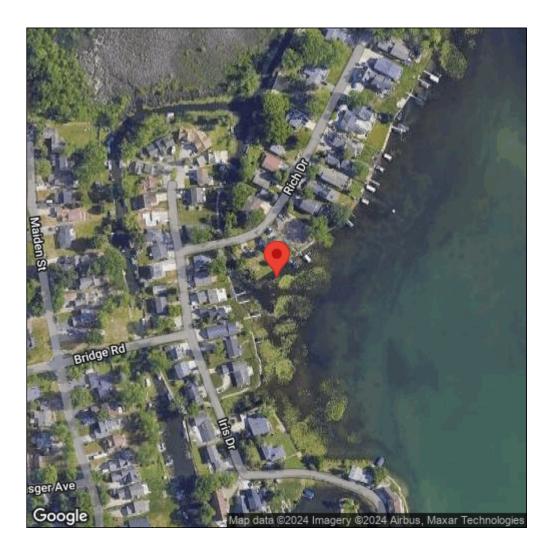

## Butomus umbellatus

| Record ID:        | 557814                                                       |
|-------------------|--------------------------------------------------------------|
| Observer:         | Emily Duthinh                                                |
| Source:           | MISIN                                                        |
| Latitude:         | 42.69467976                                                  |
| Longitude:        | -83.435418                                                   |
| Area:             | Not Reported                                                 |
| Density:          | Not Reported                                                 |
| Observation Date: | May 25, 2016                                                 |
| Date Entered:     | May 25, 2016                                                 |
| Comments:         | Waterford Township Association of Lake Front Homeowner Board |