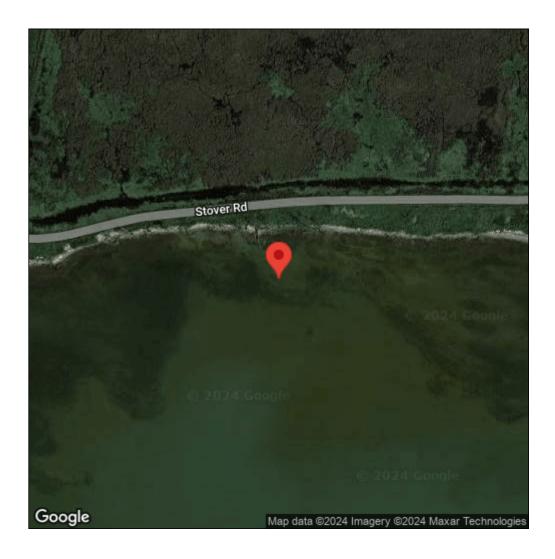

## Hydrocharis morsus-ranae

| Record ID:        | 558183                         |
|-------------------|--------------------------------|
| Observer:         | Doug Putt                      |
| Source:           | MISIN                          |
| Latitude:         | 43.98624683                    |
| Longitude:        | -83.77428174                   |
| Area:             | less than 1000 sq ft           |
| Density:          | Sparse                         |
| Observation Date: | May 31, 2016                   |
| Date Entered:     | June 6, 2016                   |
| Comments:         | scattered throughout shoreline |