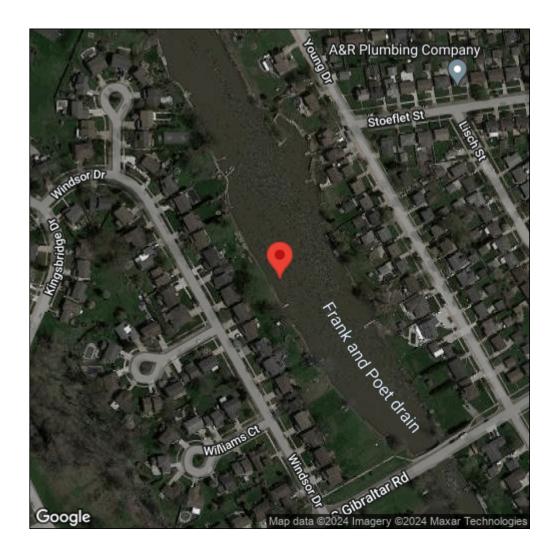

## Water lettuce

Pistia stratiotes

| Record ID:        | 558514                                                                           |
|-------------------|----------------------------------------------------------------------------------|
| Observer:         | Jake Bonello                                                                     |
| Source:           | Detroit River International Wildlife Refuge                                      |
| Latitude:         | 42.089186                                                                        |
| Longitude:        | -83.201845                                                                       |
| Area:             | less than 1000 sq ft                                                             |
| Density:          | Sparse                                                                           |
| Observation Date: | June 1, 2016                                                                     |
| Date Entered:     | June 15, 2016                                                                    |
| Comments:         | Treated: # - Prob expan: 3 - Site qual: 2 - Level conc: 5 - Unit: Frank and Poet |