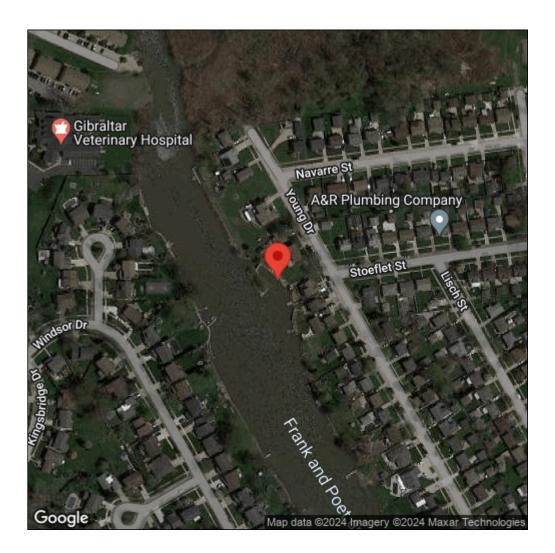

## Water lettuce

Pistia stratiotes

| Record ID:        | 558518                                                                           |
|-------------------|----------------------------------------------------------------------------------|
| Observer:         | Jake Bonello                                                                     |
| Source:           | Detroit River International Wildlife Refuge                                      |
| Latitude:         | 42.090375                                                                        |
| Longitude:        | -83.201671                                                                       |
| Area:             | less than 1000 sq ft                                                             |
| Density:          | Dense                                                                            |
| Observation Date: | June 1, 2016                                                                     |
| Date Entered:     | June 15, 2016                                                                    |
| Comments:         | Treated: # - Prob expan: 3 - Site qual: 2 - Level conc: 5 - Unit: Frank and Poet |