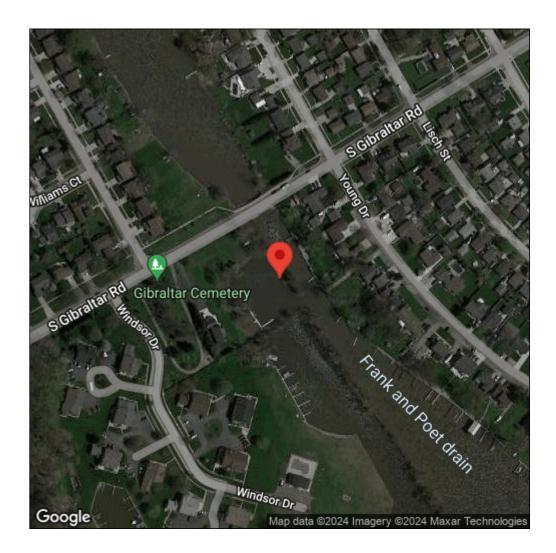

## Iris pseudacorus

| Record ID:        | 558521                                                                              |
|-------------------|-------------------------------------------------------------------------------------|
| Observer:         | Jake Bonello                                                                        |
| Source:           | Detroit River International Wildlife Refuge                                         |
| Latitude:         | 42.087204                                                                           |
| Longitude:        | -83.199936                                                                          |
| Area:             | less than 1000 sq ft                                                                |
| Density:          | Patchy                                                                              |
| Observation Date: | June 1, 2016                                                                        |
| Date Entered:     | June 15, 2016                                                                       |
| Comments:         | Treated: U - Prob expan: 1 - Site qual: 2 - Level conc: 3 - Unit: Frank<br>and Poet |