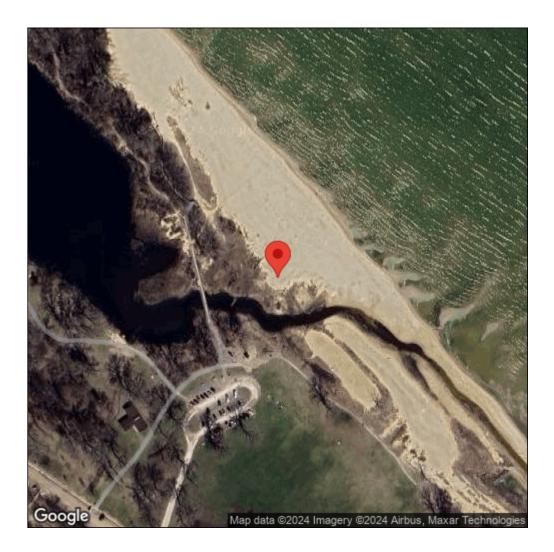

## Hydrocharis morsus-ranae

| Record ID:        | 558722                              |
|-------------------|-------------------------------------|
| Observer:         | Douglas Campbell                    |
| Source:           | MISIN                               |
| Latitude:         | 43.67039073                         |
| Longitude:        | -83.90586552                        |
| Area:             | less than 1000 sq ft                |
| Density:          | Sparse                              |
| Observation Date: | June 14, 2016                       |
| Date Entered:     | June 15, 2016                       |
| Comments:         | from Android; gps accuracy: 7meters |