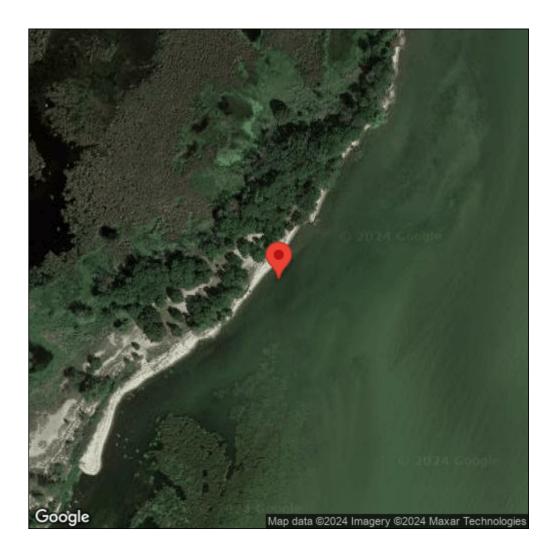

from iOS; gps accuracy: 5meters On shoreline of Saginaw bay

Source: MISIN. 2024. Midwest Invasive Species Information Network. Michigan State University - Applied Spatial Ecology and Technical Services Laboratory. This record is available online at https://www.misin.msu.edu/report/misin/submit/summary/printRecord.php?obs=reprint&id=558835