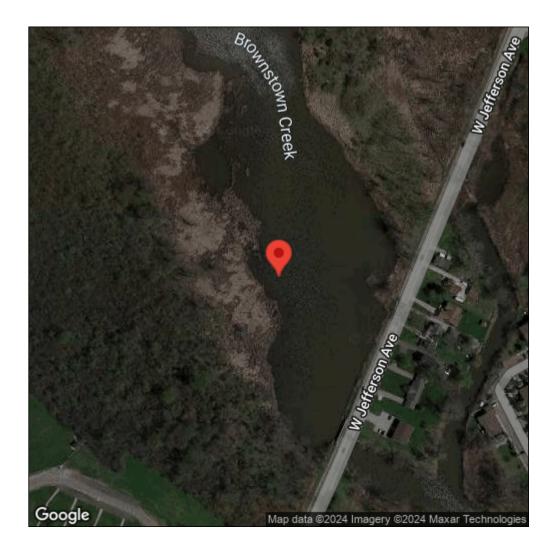

## Iris pseudacorus

| Record ID:        | 559015                                                                              |
|-------------------|-------------------------------------------------------------------------------------|
| Observer:         | Jake Bonello                                                                        |
| Source:           | Detroit River International Wildlife Refuge                                         |
| Latitude:         | 42.088336                                                                           |
| Longitude:        | -83.208422                                                                          |
| Area:             | less than 1000 sq ft                                                                |
| Density:          | Dense                                                                               |
| Observation Date: | June 21, 2016                                                                       |
| Date Entered:     | June 21, 2016                                                                       |
| Comments:         | Treatment: U - Prob expan: 2 - Site qual: 3 - Level Conc: 5 - Gibraltar<br>Wetlands |