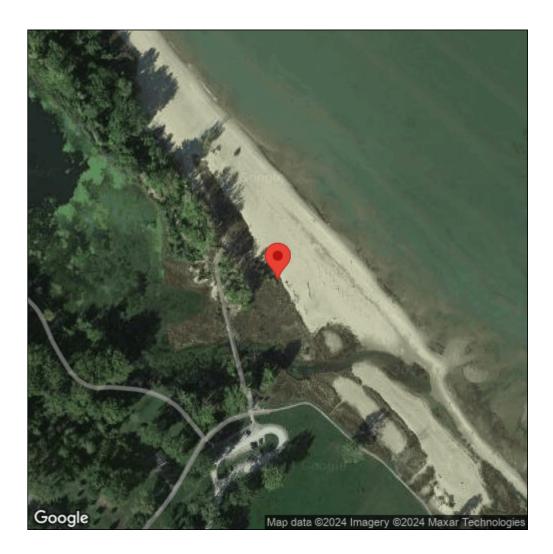

## Hydrocharis morsus-ranae

| Record ID:        | 561012                                           |
|-------------------|--------------------------------------------------|
| Observer:         | Kellie Henige                                    |
| Source:           | MISIN                                            |
| Latitude:         | 43.67074587                                      |
| Longitude:        | -83.90618473                                     |
| Area:             | less than 1000 sq ft                             |
| Density:          | Patchy                                           |
| Observation Date: | July 7, 2016                                     |
| Date Entered:     | July 7, 2016                                     |
| Comments:         | from iOS; gps accuracy: 5meters Multiple patches |