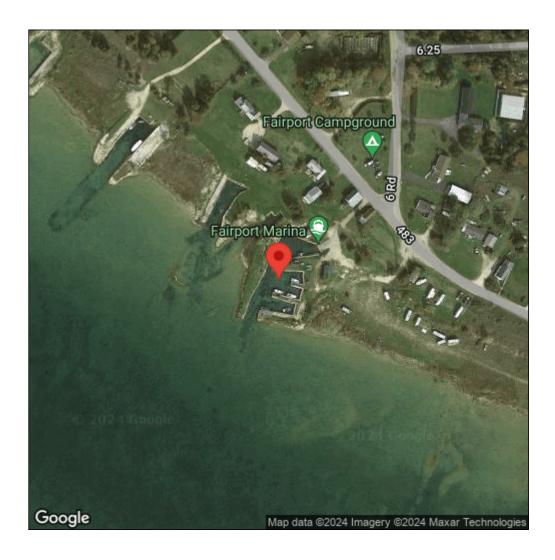

## Myriophyllum spicatum

| Record ID:        | 561019            |
|-------------------|-------------------|
| Observer:         | Barb Gajewski     |
| Source:           | MISIN             |
| Latitude:         | 45.62247205       |
| Longitude:        | -86.66837722      |
| Area:             | less than 1000 sq |
| Density:          | Sparse            |
| Observation Date: | July 2, 2016      |
| Date Entered:     | July 7, 2016      |
| Comments:         |                   |