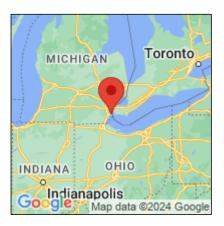

## Butomus umbellatus

| Record ID:        | 561611                                                                           |
|-------------------|----------------------------------------------------------------------------------|
| Observer:         | Jake Bonello                                                                     |
| Source:           | Detroit River International Wildlife Refuge                                      |
| Latitude:         | 42.019295                                                                        |
| Longitude:        | -83.200438                                                                       |
| Area:             | 1000 sq ft to 1/2 acre                                                           |
| Density:          | Dense                                                                            |
| Observation Date: | July 7, 2016                                                                     |
| Date Entered:     | July 12, 2016                                                                    |
| Comments:         | Treatment: U - Prob expan: 2 - Site qual: 3 - Level conc: 5 - Pointe<br>Mouillee |