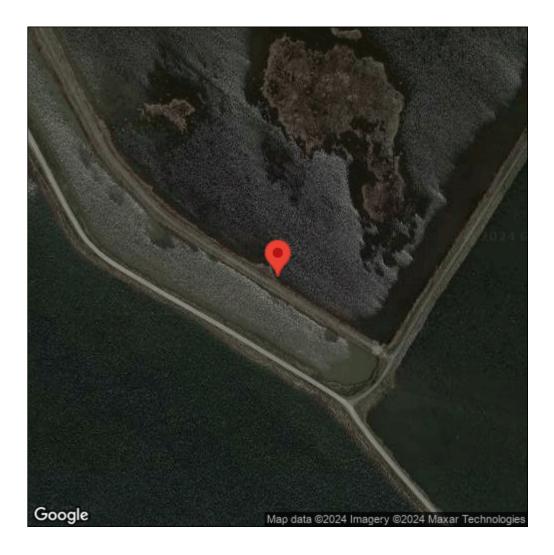

## Butomus umbellatus

| Record ID:        | 561619                                                                           |
|-------------------|----------------------------------------------------------------------------------|
| Observer:         | Jake Bonello                                                                     |
| Source:           | Detroit River International Wildlife Refuge                                      |
| Latitude:         | 42.019587                                                                        |
| Longitude:        | -83.201168                                                                       |
| Area:             | 1000 sq ft to 1/2 acre                                                           |
| Density:          | Patchy                                                                           |
| Observation Date: | July 7, 2016                                                                     |
| Date Entered:     | July 12, 2016                                                                    |
| Comments:         | Treatment: U - Prob expan: 2 - Site qual: 3 - Level conc: 5 - Pointe<br>Mouillee |