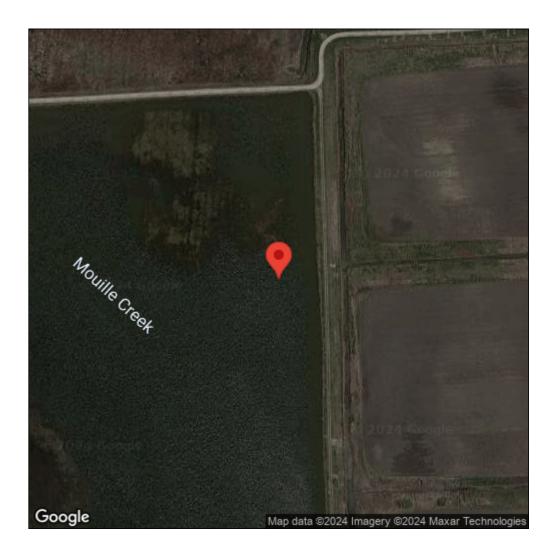

## Butomus umbellatus

| Record ID:        | 561973                                                                           |
|-------------------|----------------------------------------------------------------------------------|
| Observer:         | Jake Bonello                                                                     |
| Source:           | Detroit River International Wildlife Refuge                                      |
| Latitude:         | 42.029268                                                                        |
| Longitude:        | -83.210506                                                                       |
| Area:             | 1/2 acre to 1 acre                                                               |
| Density:          | Dense                                                                            |
| Observation Date: | July 7, 2016                                                                     |
| Date Entered:     | July 12, 2016                                                                    |
| Comments:         | Treatment: U - Prob expan: 2 - Site qual: 3 - Level conc: 5 - Pointe<br>Mouillee |