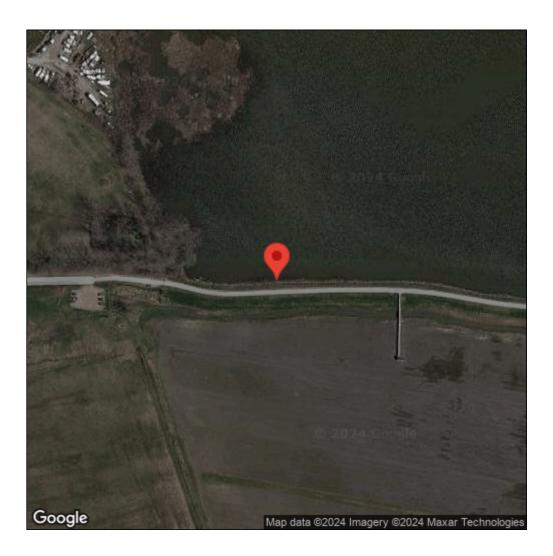

## Butomus umbellatus

| Record ID:        | 562112                                                                           |
|-------------------|----------------------------------------------------------------------------------|
| Observer:         | Jake Bonello                                                                     |
| Source:           | Detroit River International Wildlife Refuge                                      |
| Latitude:         | 42.038729                                                                        |
| Longitude:        | -83.210745                                                                       |
| Area:             | less than 1000 sq ft                                                             |
| Density:          | Patchy                                                                           |
| Observation Date: | July 7, 2016                                                                     |
| Date Entered:     | July 12, 2016                                                                    |
| Comments:         | Treatment: U - Prob expan: 2 - Site qual: 3 - Level conc: 5 - Pointe<br>Mouillee |