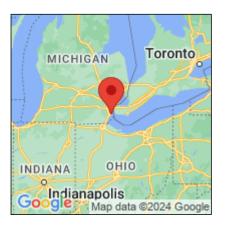

## Butomus umbellatus

| Record ID:        | 562112                                                                           |
|-------------------|----------------------------------------------------------------------------------|
| Observer:         | Jake Bonello                                                                     |
| Source:           | Detroit River International Wildlife Refuge                                      |
| Latitude:         | 42.038729                                                                        |
| Longitude:        | -83.210745                                                                       |
| Area:             | less than 1000 sq ft                                                             |
| Density:          | Patchy                                                                           |
| Observation Date: | July 7, 2016                                                                     |
| Date Entered:     | July 12, 2016                                                                    |
| Comments:         | Treatment: U - Prob expan: 2 - Site qual: 3 - Level conc: 5 - Pointe<br>Mouillee |