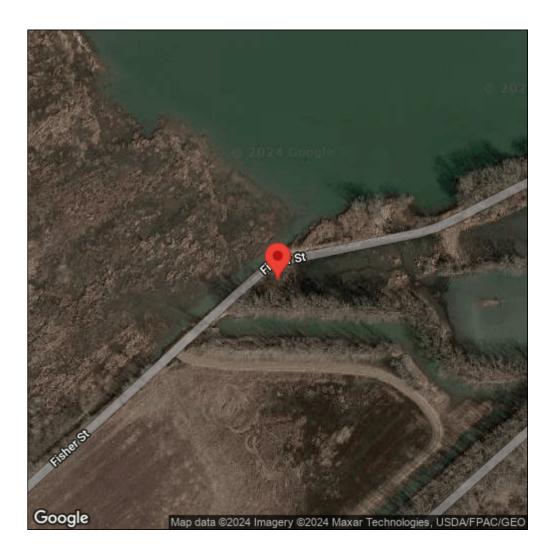

## Iris pseudacorus

| Record ID:        | 564426                                                            |
|-------------------|-------------------------------------------------------------------|
| Observer:         | Jake Bonello                                                      |
| Source:           | Detroit River International Wildlife Refuge                       |
| Latitude:         | 41.975391                                                         |
| Longitude:        | -83.261063                                                        |
| Area:             | less than 1000 sq ft                                              |
| Density:          | Patchy                                                            |
| Observation Date: | July 13, 2016                                                     |
| Date Entered:     | July 20, 2016                                                     |
| Comments:         | Treatment: U - Prbo expan: 3 - Site qual: 3 - Level conc: 6 - Fix |