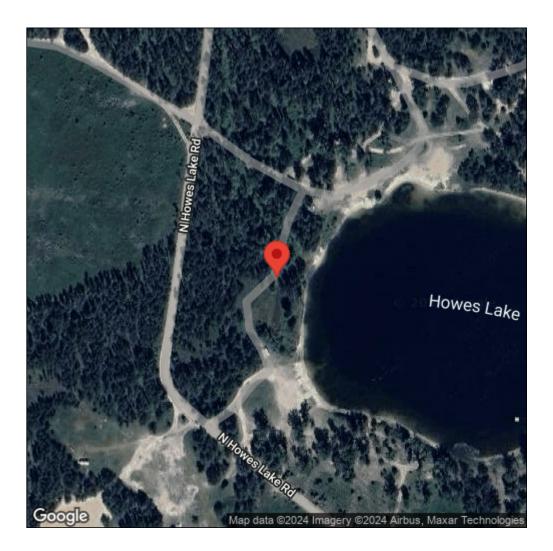

## Typha angustifolia

Source: MISIN. 2024. Midwest Invasive Species Information Network. Michigan State University - Applied Spatial Ecology and Technical Services Laboratory. This record is available online at https://www.misin.msu.edu/report/misin/submit/summary/printRecord.php?obs=reprint&id=565093