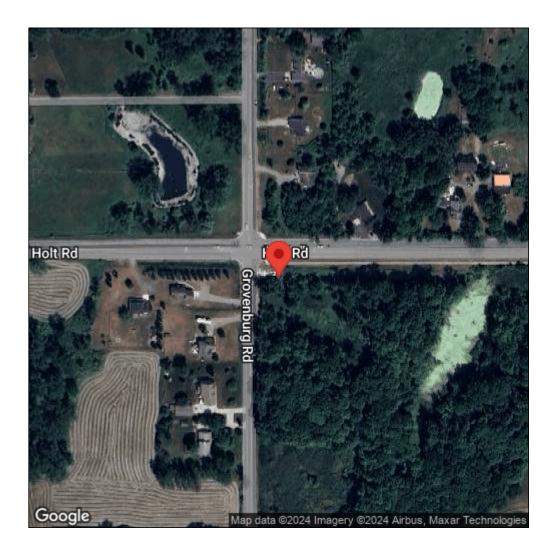

## Lythrum salicaria

| Record ID:        | 566241                                                                        |
|-------------------|-------------------------------------------------------------------------------|
| Observer:         | Erin Jarvie                                                                   |
| Source:           | MISIN                                                                         |
| Latitude:         | 42.64003616                                                                   |
| Longitude:        | -84.58212554                                                                  |
| Area:             | 1000 sq ft to 1/2 acre                                                        |
| Density:          | Patchy                                                                        |
| Observation Date: | August 11, 2016                                                               |
| Date Entered:     | August 11, 2016                                                               |
| Comments:         | Called in by citizen. Estimated location. Along Ram Trail by Grovenburg Road. |