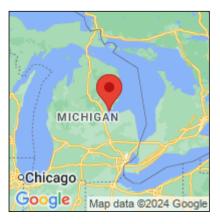

## **European frog-bit**

Hydrocharis morsus-ranae

| Record ID:        | 568328                                 |
|-------------------|----------------------------------------|
| Observer:         | Bulk Upload                            |
| Source:           | DNR Wildlife Division AIS EDR Team     |
| Latitude:         | 43.9868                                |
| Longitude:        | -83.76666                              |
| Area:             | 1000 sq ft to 1/2 acre                 |
| Density:          | Patchy                                 |
| Observation Date: | June 16, 2016                          |
| Date Entered:     | October 4, 2016                        |
| Comments:         | Original observer(s): DNR AIS EDR Team |

Source: MISIN. 2024. Midwest Invasive Species Information Network. Michigan State University - Applied Spatial Ecology and Technical Services Laboratory. This record is available online at https://www.misin.msu.edu/report/misin/submit/summary/printRecord.php?obs=reprint&id=568328