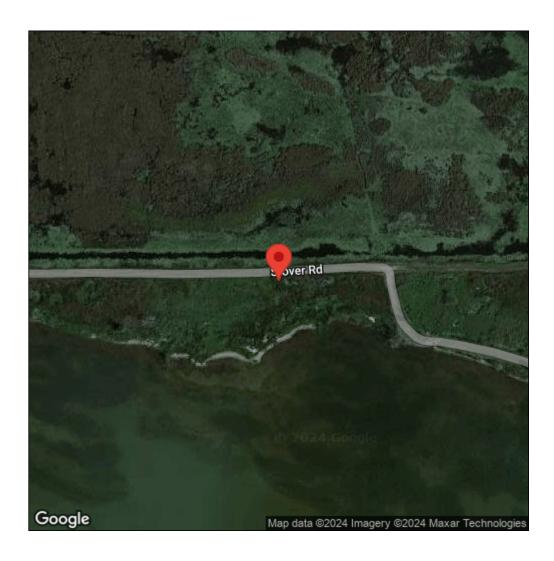

## **European frog-bit**

Hydrocharis morsus-ranae

| Record ID:        | 568328                                 |
|-------------------|----------------------------------------|
| Observer:         | Bulk Upload                            |
| Source:           | DNR Wildlife Division AIS EDR Team     |
| Latitude:         | 43.9868                                |
| Longitude:        | -83.76666                              |
| Area:             | 1000 sq ft to 1/2 acre                 |
| Density:          | Patchy                                 |
| Observation Date: | June 16, 2016                          |
| Date Entered:     | October 4, 2016                        |
| Comments:         | Original observer(s): DNR AIS EDR Team |

Source: MISIN. 2024. Midwest Invasive Species Information Network. Michigan State University - Applied Spatial Ecology and Technical Services Laboratory. This record is available online at https://www.misin.msu.edu/report/misin/submit/summary/printRecord.php?obs=reprint&id=568328