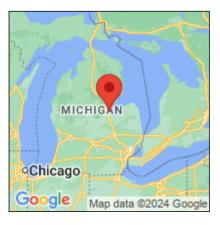

## **European frog-bit**

Hydrocharis morsus-ranae

| Record ID:        | 568335                                 |
|-------------------|----------------------------------------|
| Observer:         | Bulk Upload                            |
| Source:           | DNR Wildlife Division AIS EDR Team     |
| Latitude:         | 43.77301                               |
| Longitude:        | -83.93554                              |
| Area:             | 1000 sq ft to 1/2 acre                 |
| Density:          | Dense                                  |
| Observation Date: | June 17, 2016                          |
| Date Entered:     | October 4, 2016                        |
| Comments:         | Original observer(s): DNR AIS EDR Team |