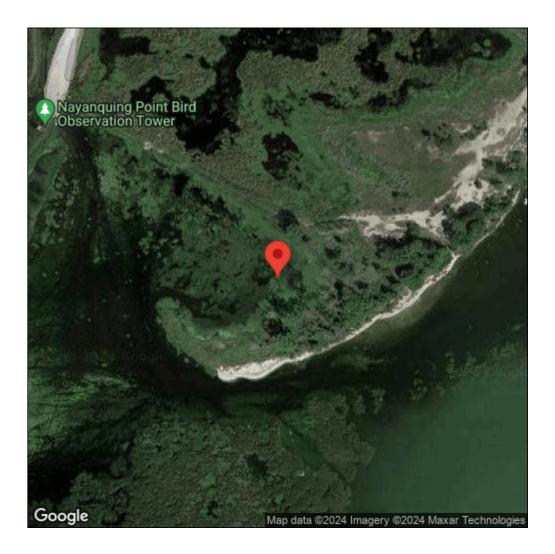

## **European frog-bit**

Hydrocharis morsus-ranae

| Record ID:        | 568335                                 |
|-------------------|----------------------------------------|
| Observer:         | Bulk Upload                            |
| Source:           | DNR Wildlife Division AIS EDR Team     |
| Latitude:         | 43.77301                               |
| Longitude:        | -83.93554                              |
| Area:             | 1000 sq ft to 1/2 acre                 |
| Density:          | Dense                                  |
| Observation Date: | June 17, 2016                          |
| Date Entered:     | October 4, 2016                        |
| Comments:         | Original observer(s): DNR AIS EDR Team |