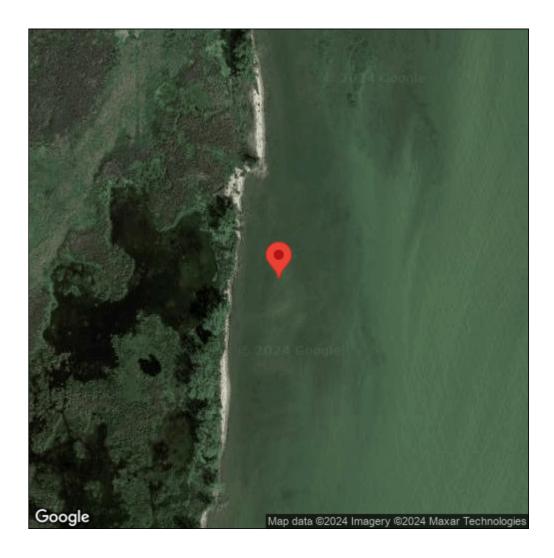

## **European frog-bit**

Hydrocharis morsus-ranae

| Record ID:        | 568359                                 |
|-------------------|----------------------------------------|
| Observer:         | Bulk Upload                            |
| Source:           | DNR Wildlife Division AIS EDR Team     |
| Latitude:         | 43.78609                               |
| Longitude:        | -83.92628                              |
| Area:             | 1/2 acre to 1 acre                     |
| Density:          | Sparse                                 |
| Observation Date: | June 21, 2016                          |
| Date Entered:     | October 4, 2016                        |
| Comments:         | Original observer(s): DNR AIS EDR Team |