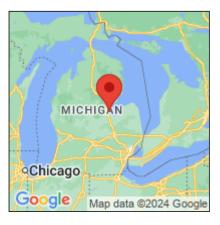

## **European frog-bit**

Hydrocharis morsus-ranae

| Record ID:        | 568359                                 |
|-------------------|----------------------------------------|
| Observer:         | Bulk Upload                            |
| Source:           | DNR Wildlife Division AIS EDR Team     |
| Latitude:         | 43.78609                               |
| Longitude:        | -83.92628                              |
| Area:             | 1/2 acre to 1 acre                     |
| Density:          | Sparse                                 |
| Observation Date: | June 21, 2016                          |
| Date Entered:     | October 4, 2016                        |
| Comments:         | Original observer(s): DNR AIS EDR Team |