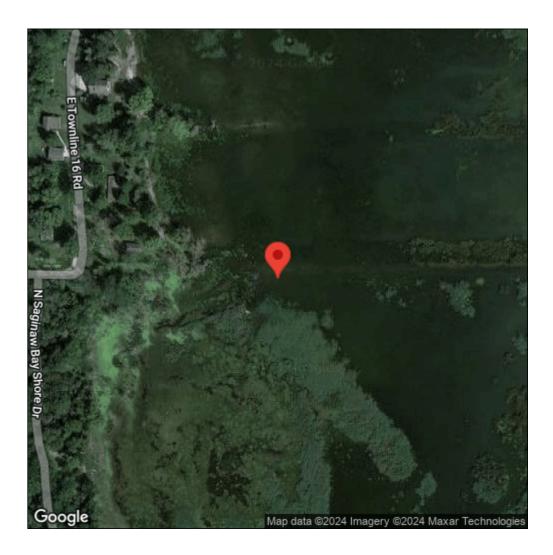

## **European frog-bit**

Hydrocharis morsus-ranae

| Record ID:        | 568443                                 |
|-------------------|----------------------------------------|
| Observer:         | Bulk Upload                            |
| Source:           | DNR Wildlife Division AIS EDR Team     |
| Latitude:         | 43.8245                                |
| Longitude:        | -83.92062                              |
| Area:             | 1/2 acre to 1 acre                     |
| Density:          | Dense                                  |
| Observation Date: | July 20, 2016                          |
| Date Entered:     | October 4, 2016                        |
| Comments:         | Original observer(s): DNR AIS EDR Team |