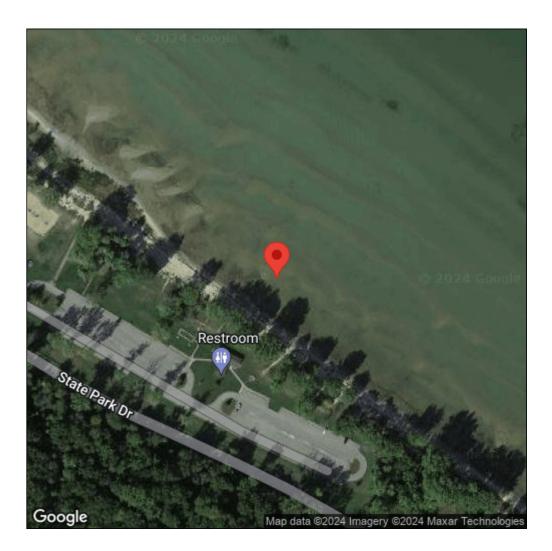

## Butomus umbellatus

| Record ID:        | 568531                                 |
|-------------------|----------------------------------------|
| Observer:         | Bulk Upload                            |
| Source:           | DNR Wildlife Division AIS EDR Team     |
| Latitude:         | 43.66719                               |
| Longitude:        | -83.90008                              |
| Area:             | Individual/Few/Several                 |
| Density:          | Patchy                                 |
| Observation Date: | August 24, 2016                        |
| Date Entered:     | October 4, 2016                        |
| Comments:         | Original observer(s): DNR AIS EDR Team |