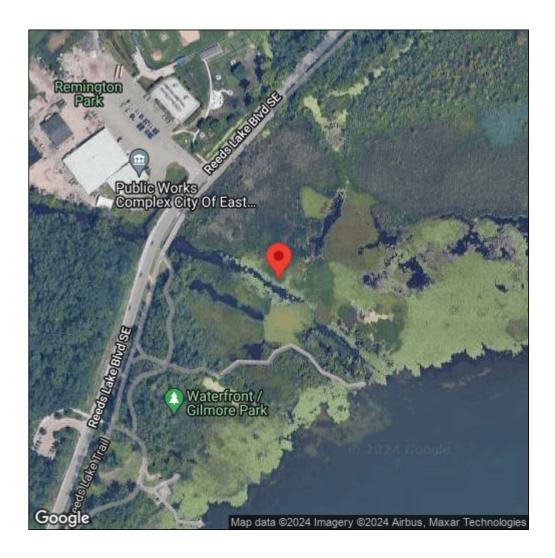

## **European frog-bit**

Hydrocharis morsus-ranae

| Record ID:        | 576959                                                                                                   |
|-------------------|----------------------------------------------------------------------------------------------------------|
| Observer:         | Drew Rayner                                                                                              |
| Source:           | Ottawa Conservation District                                                                             |
| Latitude:         | 42.95631                                                                                                 |
| Longitude:        | -85.61093                                                                                                |
| Area:             | Individual/Few/Several                                                                                   |
| Density:          | Sparse                                                                                                   |
| Observation Date: | August 29, 2016                                                                                          |
| Date Entered:     | November 1, 2016                                                                                         |
| Comments:         | RLKTFB00311U - Location Code: RL - Observer Initials: KT - Species:<br>FB - Point No: 003 - Treatment: U |